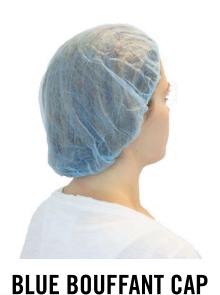

## PRODUCT SPECIFICATIONS

| MATERIAL | COLOR | SIZE(S)   | PACK           | COUNTRY OF ORIGIN |
|----------|-------|-----------|----------------|-------------------|
| SPUNBOND | BLUE  | 21" - 24" | 100/BX 10BX/CS | CHINA             |